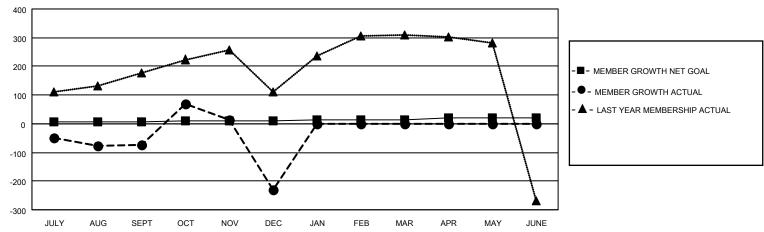

## GOALS AND ACTUAL MEMBERS CUMULATIVE

| DROPPED CLUBS: 31 |     | 69 CLUBS OF 154 ADDED 1 OR<br>MORE NEW MEMBERS | GENDER DISTRIBUTION                 |                |  |
|-------------------|-----|------------------------------------------------|-------------------------------------|----------------|--|
|                   |     | WORL NEW WEINDERG                              | MALE                                | 2,754 (80.95%) |  |
|                   |     |                                                | FEMALE                              | 647 (19.02%)   |  |
| DROPPED MEMBERS   |     |                                                | NON BINARY                          | 1 (0.03%)      |  |
|                   |     |                                                | PREFER NOT TO ANSWER                | 0 (0.00%)      |  |
| DECEASED          | 2   |                                                |                                     |                |  |
| CLUB CANCELLED    | 147 | CLICK HERE FOR CUMULATIVE                      | TOTAL FAMILY UNIT MEMBERS 1,158     |                |  |
| OTHER             | 400 | MEMBERSHIP DATA                                |                                     |                |  |
| TOTAL             | 549 |                                                | FAMILY MEMBERS PAYING HALF DUES 680 |                |  |
|                   |     |                                                |                                     |                |  |

## MONTHLY MEMBERSHIP PROGRESS REPORT

LOCATION INDIA District 320 D Results as of: 12/31/2022

| Clubs RESULTS FOR 2022-2023 |   |   |    | Members RESULTS FOR 2022-2023 |   |     |     |
|-----------------------------|---|---|----|-------------------------------|---|-----|-----|
|                             |   |   |    |                               |   |     |     |
| JULY/AUG/SEPT               | 3 | 0 | 12 | JULY/AUG/SEPT                 | 5 | 96  | 158 |
| OCT/NOV/DEC                 | 2 | 2 | 19 | OCT/NOV/DEC                   | 5 | 249 | 391 |
| JAN/FEB/MAR                 | 1 | 0 | 0  | JAN/FEB/MAR                   | 5 | 0   | 0   |
| APR/MAY/JUNE                | 1 | 0 | 0  | APR/MAY/JUNE                  | 5 | 0   | 0   |