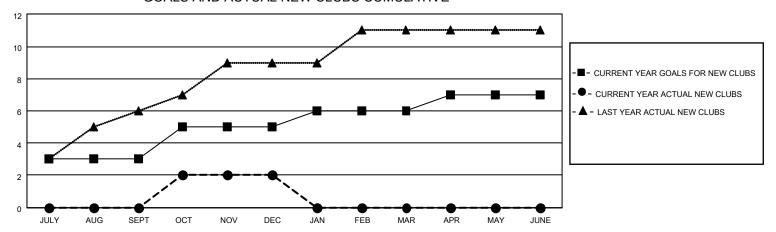

## GOALS AND ACTUAL NEW CLUBS CUMULATIVE

## MONTHLY MEMBERSHIP PROGRESS REPORT

LOCATION INDIA District 320 D Results as of: 12/31/2022

| Clubs RESULTS FOR 2022-2023 |   |   |    | Members RESULTS FOR 2022-2023 |   |     |     |
|-----------------------------|---|---|----|-------------------------------|---|-----|-----|
|                             |   |   |    |                               |   |     |     |
| JULY/AUG/SEPT               | 3 | 0 | 12 | JULY/AUG/SEPT                 | 5 | 96  | 158 |
| OCT/NOV/DEC                 | 2 | 2 | 19 | OCT/NOV/DEC                   | 5 | 249 | 391 |
| JAN/FEB/MAR                 | 1 | 0 | 0  | JAN/FEB/MAR                   | 5 | 0   | 0   |
| APR/MAY/JUNE                | 1 | 0 | 0  | APR/MAY/JUNE                  | 5 | 0   | 0   |